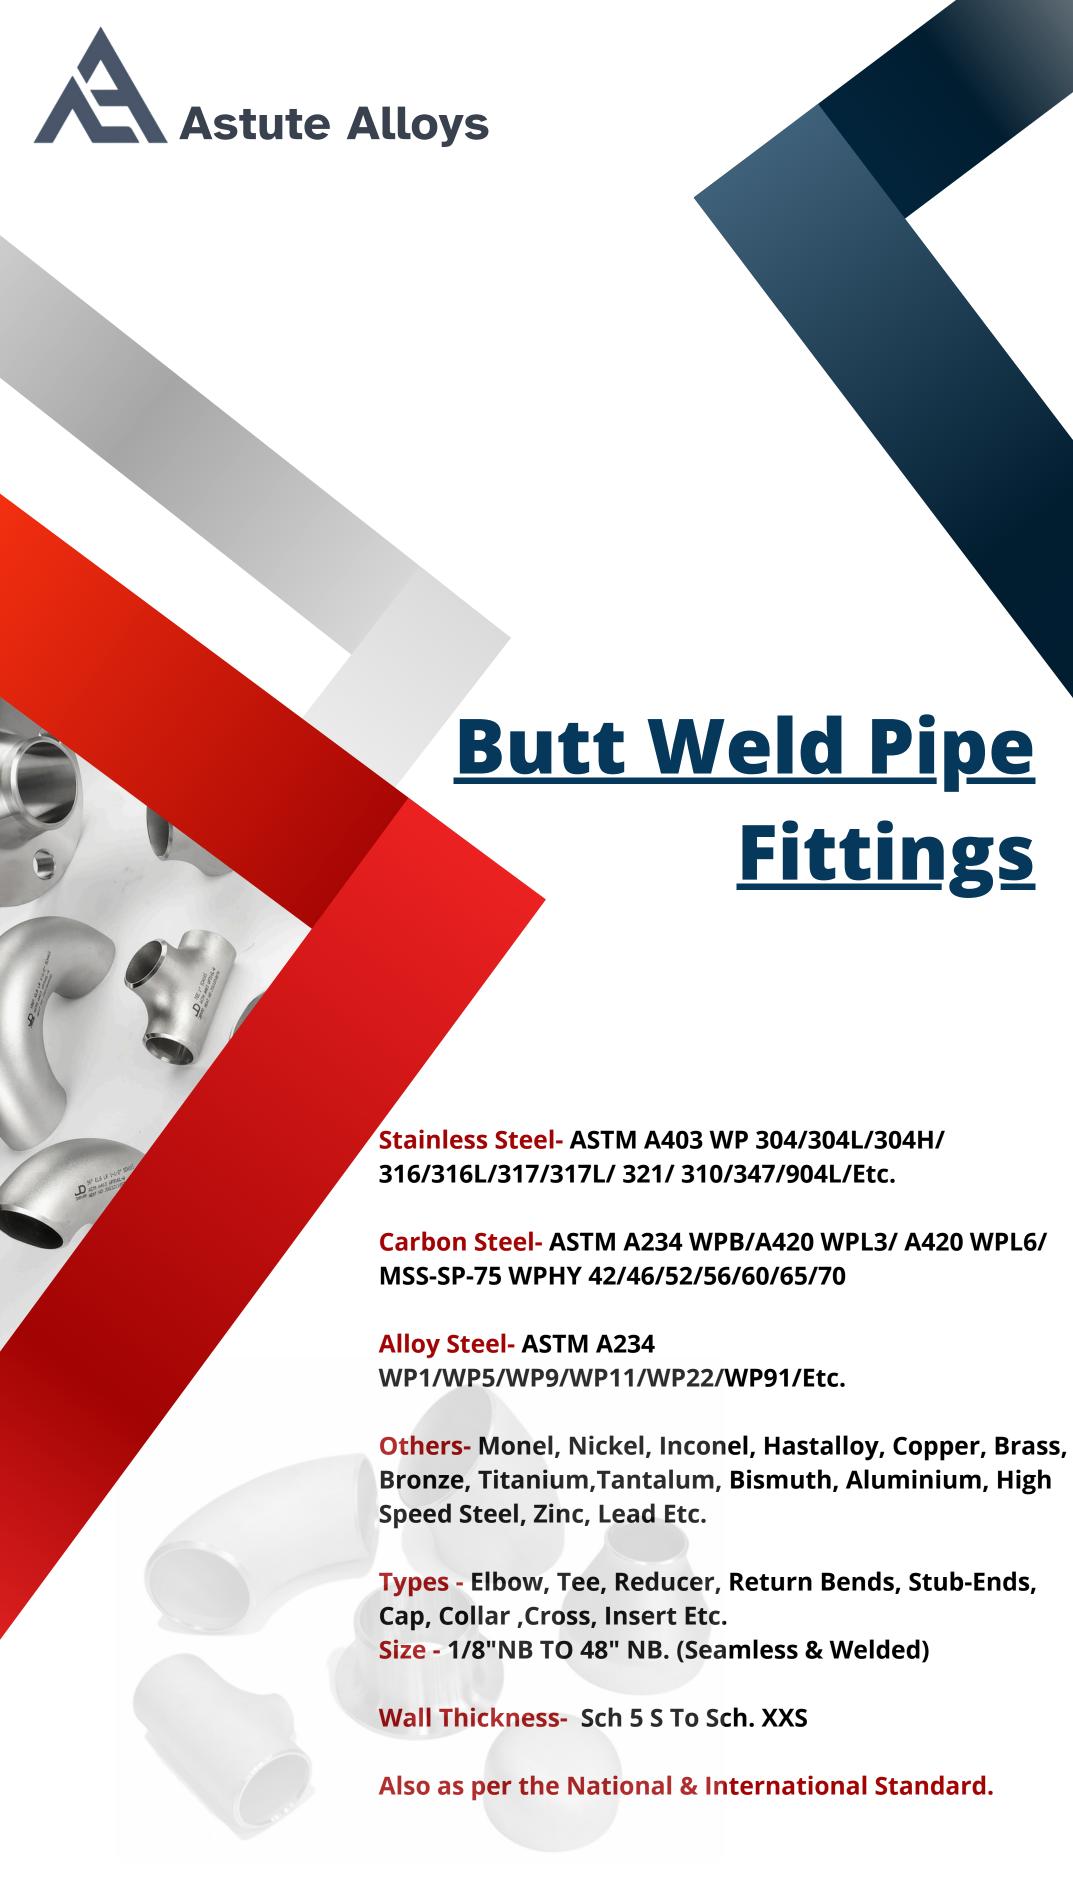

## Forged Fittings

Stainless Steel-ASTM A182 F304/ 304L/304H/316/316L/317/ 317L /321/ 310/ 347/ 904L/ Etc.

Carbon Steel- ASTMA105/A694 F42/46/52/56/60/65/70/ A350 LF3/ A350 LF2.

Alloy Steel- ASTM A182 F1/F5/F9/F11/F22/ F91/ Etc.

Others- Monel, Nickel, Inconel, Hastelloy, Copper, Brass, Bronze, Titanium, Tantalum, Bismuth, Aluminum, High Speed Steel, Zinc, Lead, Etc.

Types- Elbow, Tee, Union, Cross, Coupling, Cap, Bushing, Plug, Swage Nipple, Welding Bass, Hexagon Nipple, Barrel Nipple, Welding Nipple, Parraler Nipple, Street Elbow, Hexagon Nut, Hose Nipple, Bend. Adapter, Insert Weldolet, Elbowlet, Sockolet, Thredolet, Nipolet, Latrolet, Etc.

Size- 1/8" NB TO 4" N8 (Socketweld & Threaded)

Class- 150#, 3000#, 6000#, 9000#

<u>Flanges</u>

**Stainless Steel - ASTM A182 F304/ 304L/ 304H/** 316/316L/317/317L/321/310/347/904L/Etc.

Carbon Steel - ASTM A105/ A694 F42/46/52/56/60/65/70 /

**Alloy Steel** - ASTM A182 F1/ F5/ F9/ F11/ F22/ F91/ Etc.

Others - Monel, Nickel, Inconel, Hastalloy, Copper, Brass, Bronze, Titanium, Tantalum, Bismuth, Aluminium, High Speed Steel, Zinc, Lead Etc.

Types - Weldneck, Slipon, Blind, Socket Weld, Lap Joint Spectacles, Ring Joint, Orifice, Long Weldneck, Deck Flange, Etc.

**Size - 1/8"NB TO 48" NB.** 

Class - 150# , 300# , 400# , 600#, 900#, 1500# & 2500#