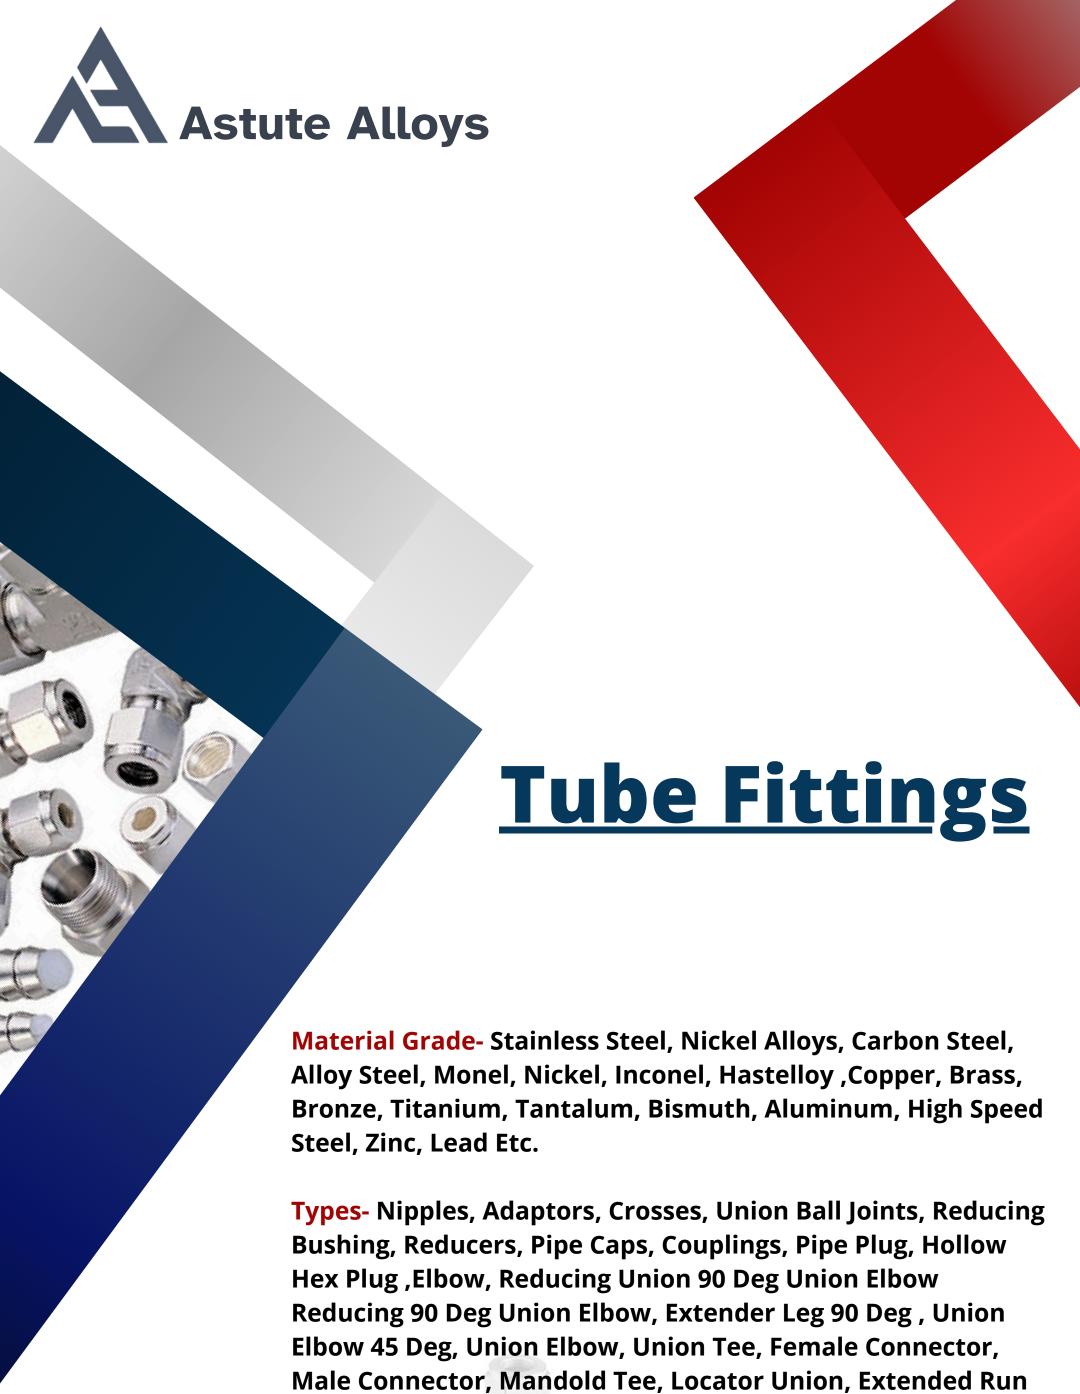

# Sheets, Plates, Wires etc.

Material Grade- Stainless Steel, Nickel Alloys, Carbon Steel Alloy Steel, Other Ferrous & /Non-Ferrous Metals.

Types- Sheet Plates ,Strips, Round Bars, Wires, Channel, Etc.

Leg Union Tee, Reducing Tee, Tribow Atw Weld Ring, Tube

Socket Weld To Pipe Butt Weld, Tube Butt Weld To Tube

Also as per the National & International Standard.

**Socket Weld, Port Connector Etc.** 