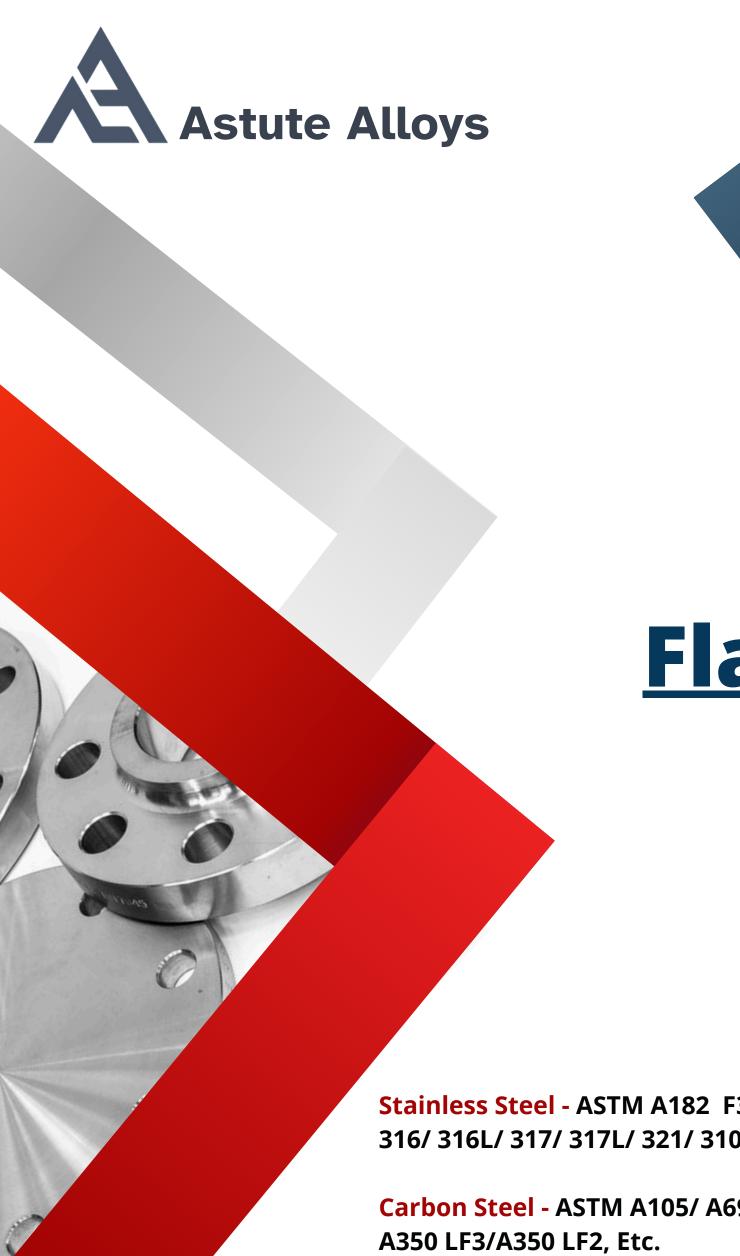

Size- 1/8" NB TO 4" N8 (Socketweld & Threaded)

Class- 150#, 3000#, 6000#, 9000#

<u>Flanges</u>

**Stainless Steel - ASTM A182 F304/ 304L/ 304H/** 316/316L/317/317L/321/310/347/904L/Etc.

Carbon Steel - ASTM A105/ A694 F42/46/52/56/60/65/70 /

**Alloy Steel** - ASTM A182 F1/ F5/ F9/ F11/ F22/ F91/ Etc.

Others - Monel, Nickel, Inconel, Hastalloy, Copper, Brass, Bronze, Titanium, Tantalum, Bismuth, Aluminium, High Speed Steel, Zinc, Lead Etc.

Types - Weldneck, Slipon, Blind, Socket Weld, Lap Joint Spectacles, Ring Joint, Orifice, Long Weldneck, Deck Flange, Etc.

**Size - 1/8"NB TO 48" NB.** 

Class - 150# , 300# , 400# , 600#, 900#, 1500# & 2500#