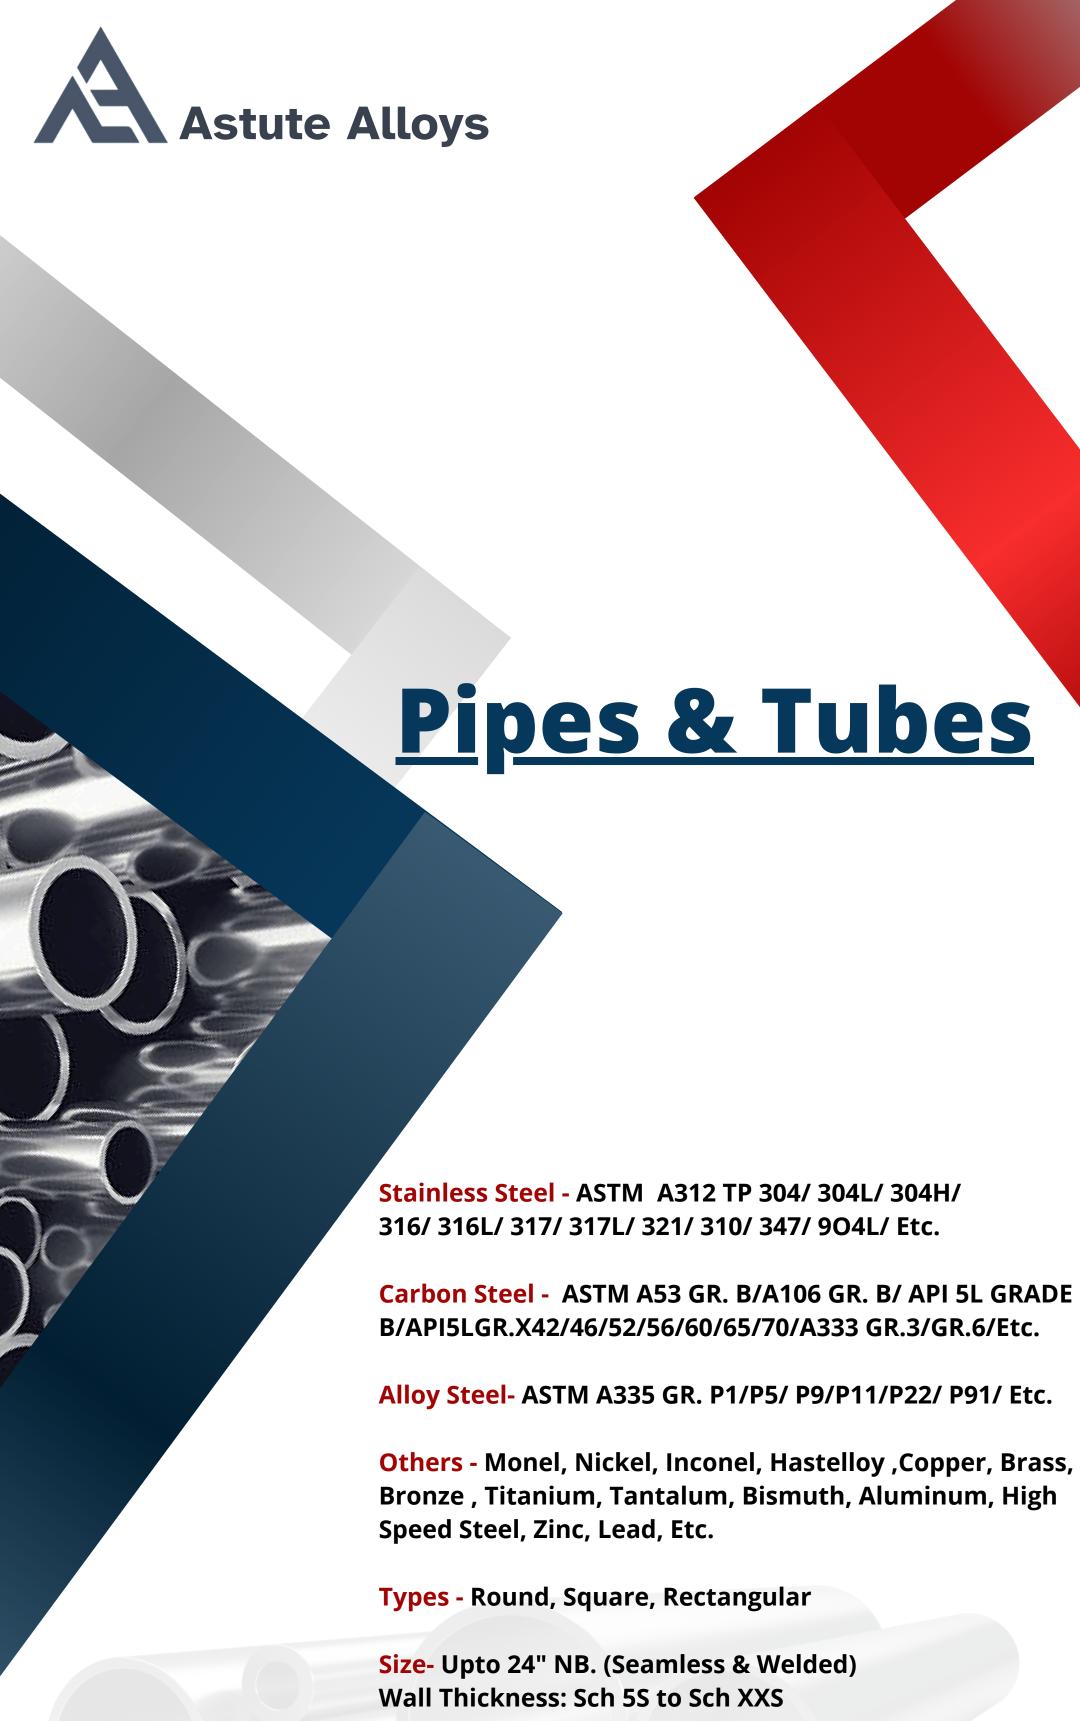

## BRIEF PROFILE

- •LEADING MANUFACTURER AND EXPORTER FROM PAST 20 YEARS.
- •EXPORTING TO MORE THAN 50 COUNTRIES WORLDWIDE.
- •ASTUTE ALLOYS AN ISO 9001 CERTIFIED COMPANY.
- •ASTUTE ALLOYS AN ISO 14001 CERTIFIED COMPANY.
- •ASTUTE ALLOYS AN ISO 45001 CERTIFIED COMPANY.
- •ASTUTE ALLOYS AN ISO 17025 CERTIFIED COMPANY.
- •ASTUTE ALLOYS AN ISO 3432-2 CERTIFIED COMPANY.
- •ASTUTE ALLOYS **PED 2014/68/EU** CERTIFIED COMPANY









## Forged Fittings

Stainless Steel-ASTM A182 F304/ 304L/304H/316/316L/317/ 317L /321/ 310/ 347/ 904L/ Etc.

Carbon Steel- ASTMA105/A694 F42/46/52/56/60/65/70/ A350 LF3/ A350 LF2.

Alloy Steel- ASTM A182 F1/F5/F9/F11/F22/ F91/ Etc.

Others- Monel, Nickel, Inconel, Hastelloy, Copper, Brass, Bronze, Titanium, Tantalum, Bismuth, Aluminum, High Speed Steel, Zinc, Lead, Etc.

Types- Elbow, Tee, Union, Cross, Coupling, Cap, Bushing, Plug, Swage Nipple, Welding Bass, Hexagon Nipple, Barrel Nipple, Welding Nipple, Parraler Nipple, Street Elbow, Hexagon Nut, Hose Nipple, Bend. Adapter, Insert Weldolet, Elbowlet, Sockolet, Thredolet, Nipolet, Latrolet, Etc.

Size- 1/8" NB TO 4" N8 (Socketweld & Threaded)

Class- 150#, 3000#, 6000#, 9000#



<u>Flanges</u>

**Stainless Steel - ASTM A182 F304/ 3